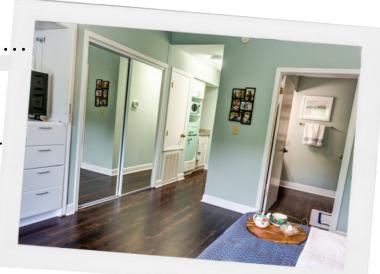

#### WOULD YOUR RESIDENTS LIKE ...

- New kitchen
- New bathroom vanity & shower
- New flooring
- New wall finishes
- New lighting package?

Unit renovations range **\$8K and \$25K.** 

Versus \$100K to \$150K with new construction.