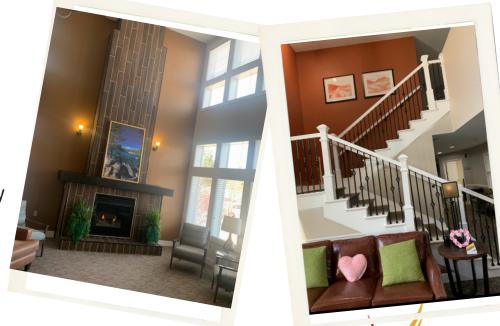

### PROJECT HIGHLIGHTS

NEW DESIGNS & A FRESH FEEL

THE SEASONS - RENO, NV
THE CHATEAU - GARDNERVILLE, NV

- New cabinets & countertops
- · New flooring
- New feature fireplace in lobby

CASTLEWOOD PLACE - BRANDON, MS

- Pegasus SENIOR LIVING
- New LVT flooring
- Common-space bathrooms
- · Fresh paint
- New wall tile in kitchens and common-space bathrooms