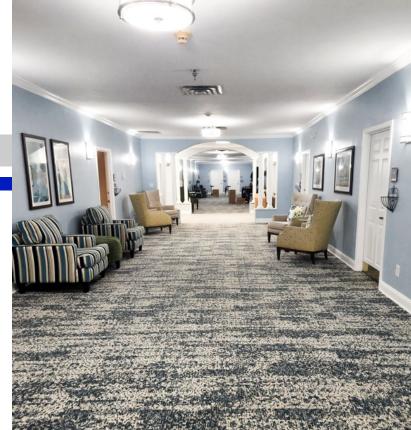

#### INTERIOR

### PROJECT HIGHLIGHTS

NEW DESIGNS & A FRESH FEEL

THE SEASONS - RENO, NV
THE CHATEAU - GARDNERVILLE, NV

- New cabinets & countertops
- · New flooring
- New feature fireplace in lobby

CASTLEWOOD PLACE - BRANDON, MS

- Pegasus SENIOR LIVING
- New LVT flooring
- Common-space bathrooms
- · Fresh paint
- New wall tile in kitchens and common-space bathrooms