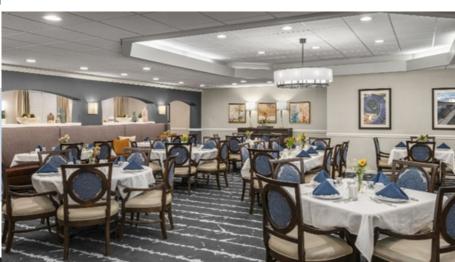

### PROJECT HIGHLIGHTS

NEW DESIGNS & A FRESH FEEL

THE SEASONS - RENO, NV
THE CHATEAU - GARDNERVILLE, NV

- New cabinets & countertops
- · New flooring
- New feature fireplace in lobby

CASTLEWOOD PLACE - BRANDON, MS

- Pegasus SENIOR LIVING
- New LVT flooring
- Common-space bathrooms
- · Fresh paint
- New wall tile in kitchens and common-space bathrooms